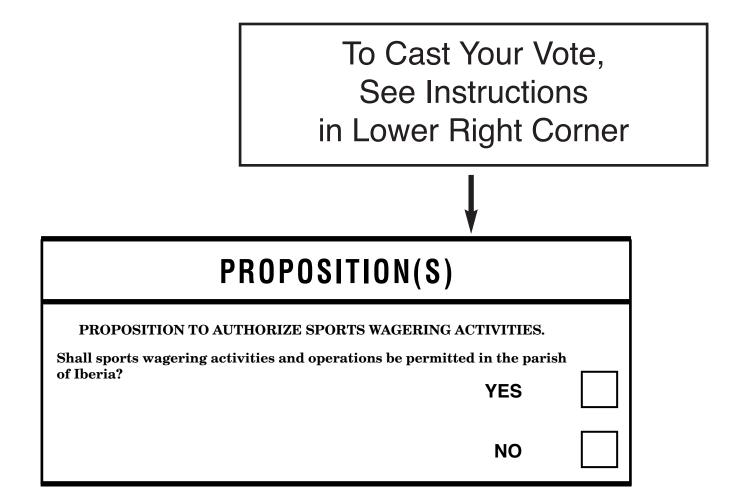

To Cast Your Vote,
See Instructions
in Lower Right Corner

PROPOSITION(S)

PROPOSITION TO AUTHORIZE SPORTS WAGERING ACTIVITIES.
Shall sports wagering activities and operations be permitted in the parish of Iberia?

YES